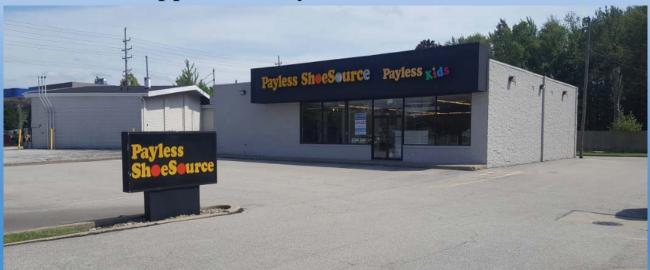

## 13179 Smith Road Middleburg Hts, Ohio

Approximately 3,900 sf available

**Description:** Freestanding building located just off the SW corner of Smith and W. 130th Street, across from Southland Plaza. The building sits on .56 acres.

**Nearby Tenants:** Giant Eagle, Marc's, BJ's Wholesale, Joann Fabrics, Office Max, Dollar Tree, Marshalls, Party City, Goodwill, Petco, etc.