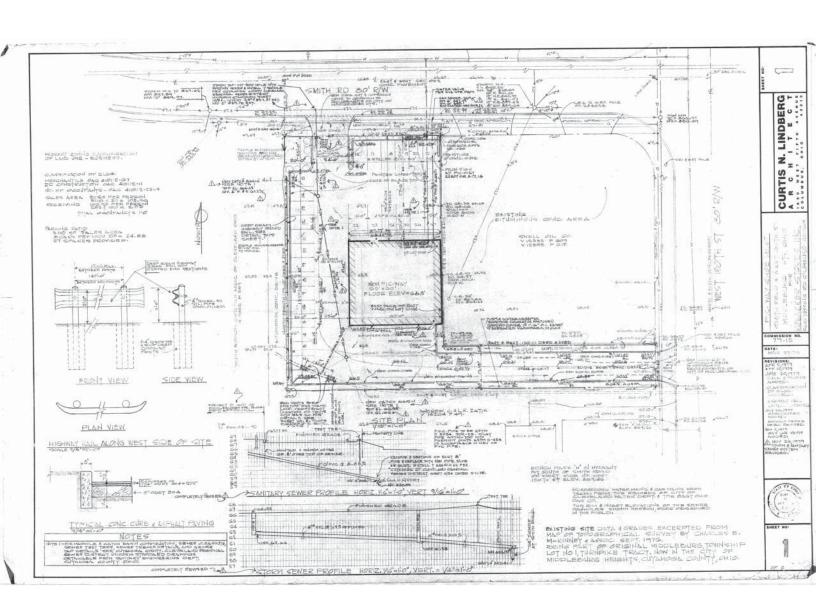

## 13179 Smith Road Middleburg Hts, Ohio

Approximately 3,900 sf available

**Description:** Freestanding building located just off the SW corner of Smith and W. 130th Street, across from Southland Plaza. The building sits on .56 acres.